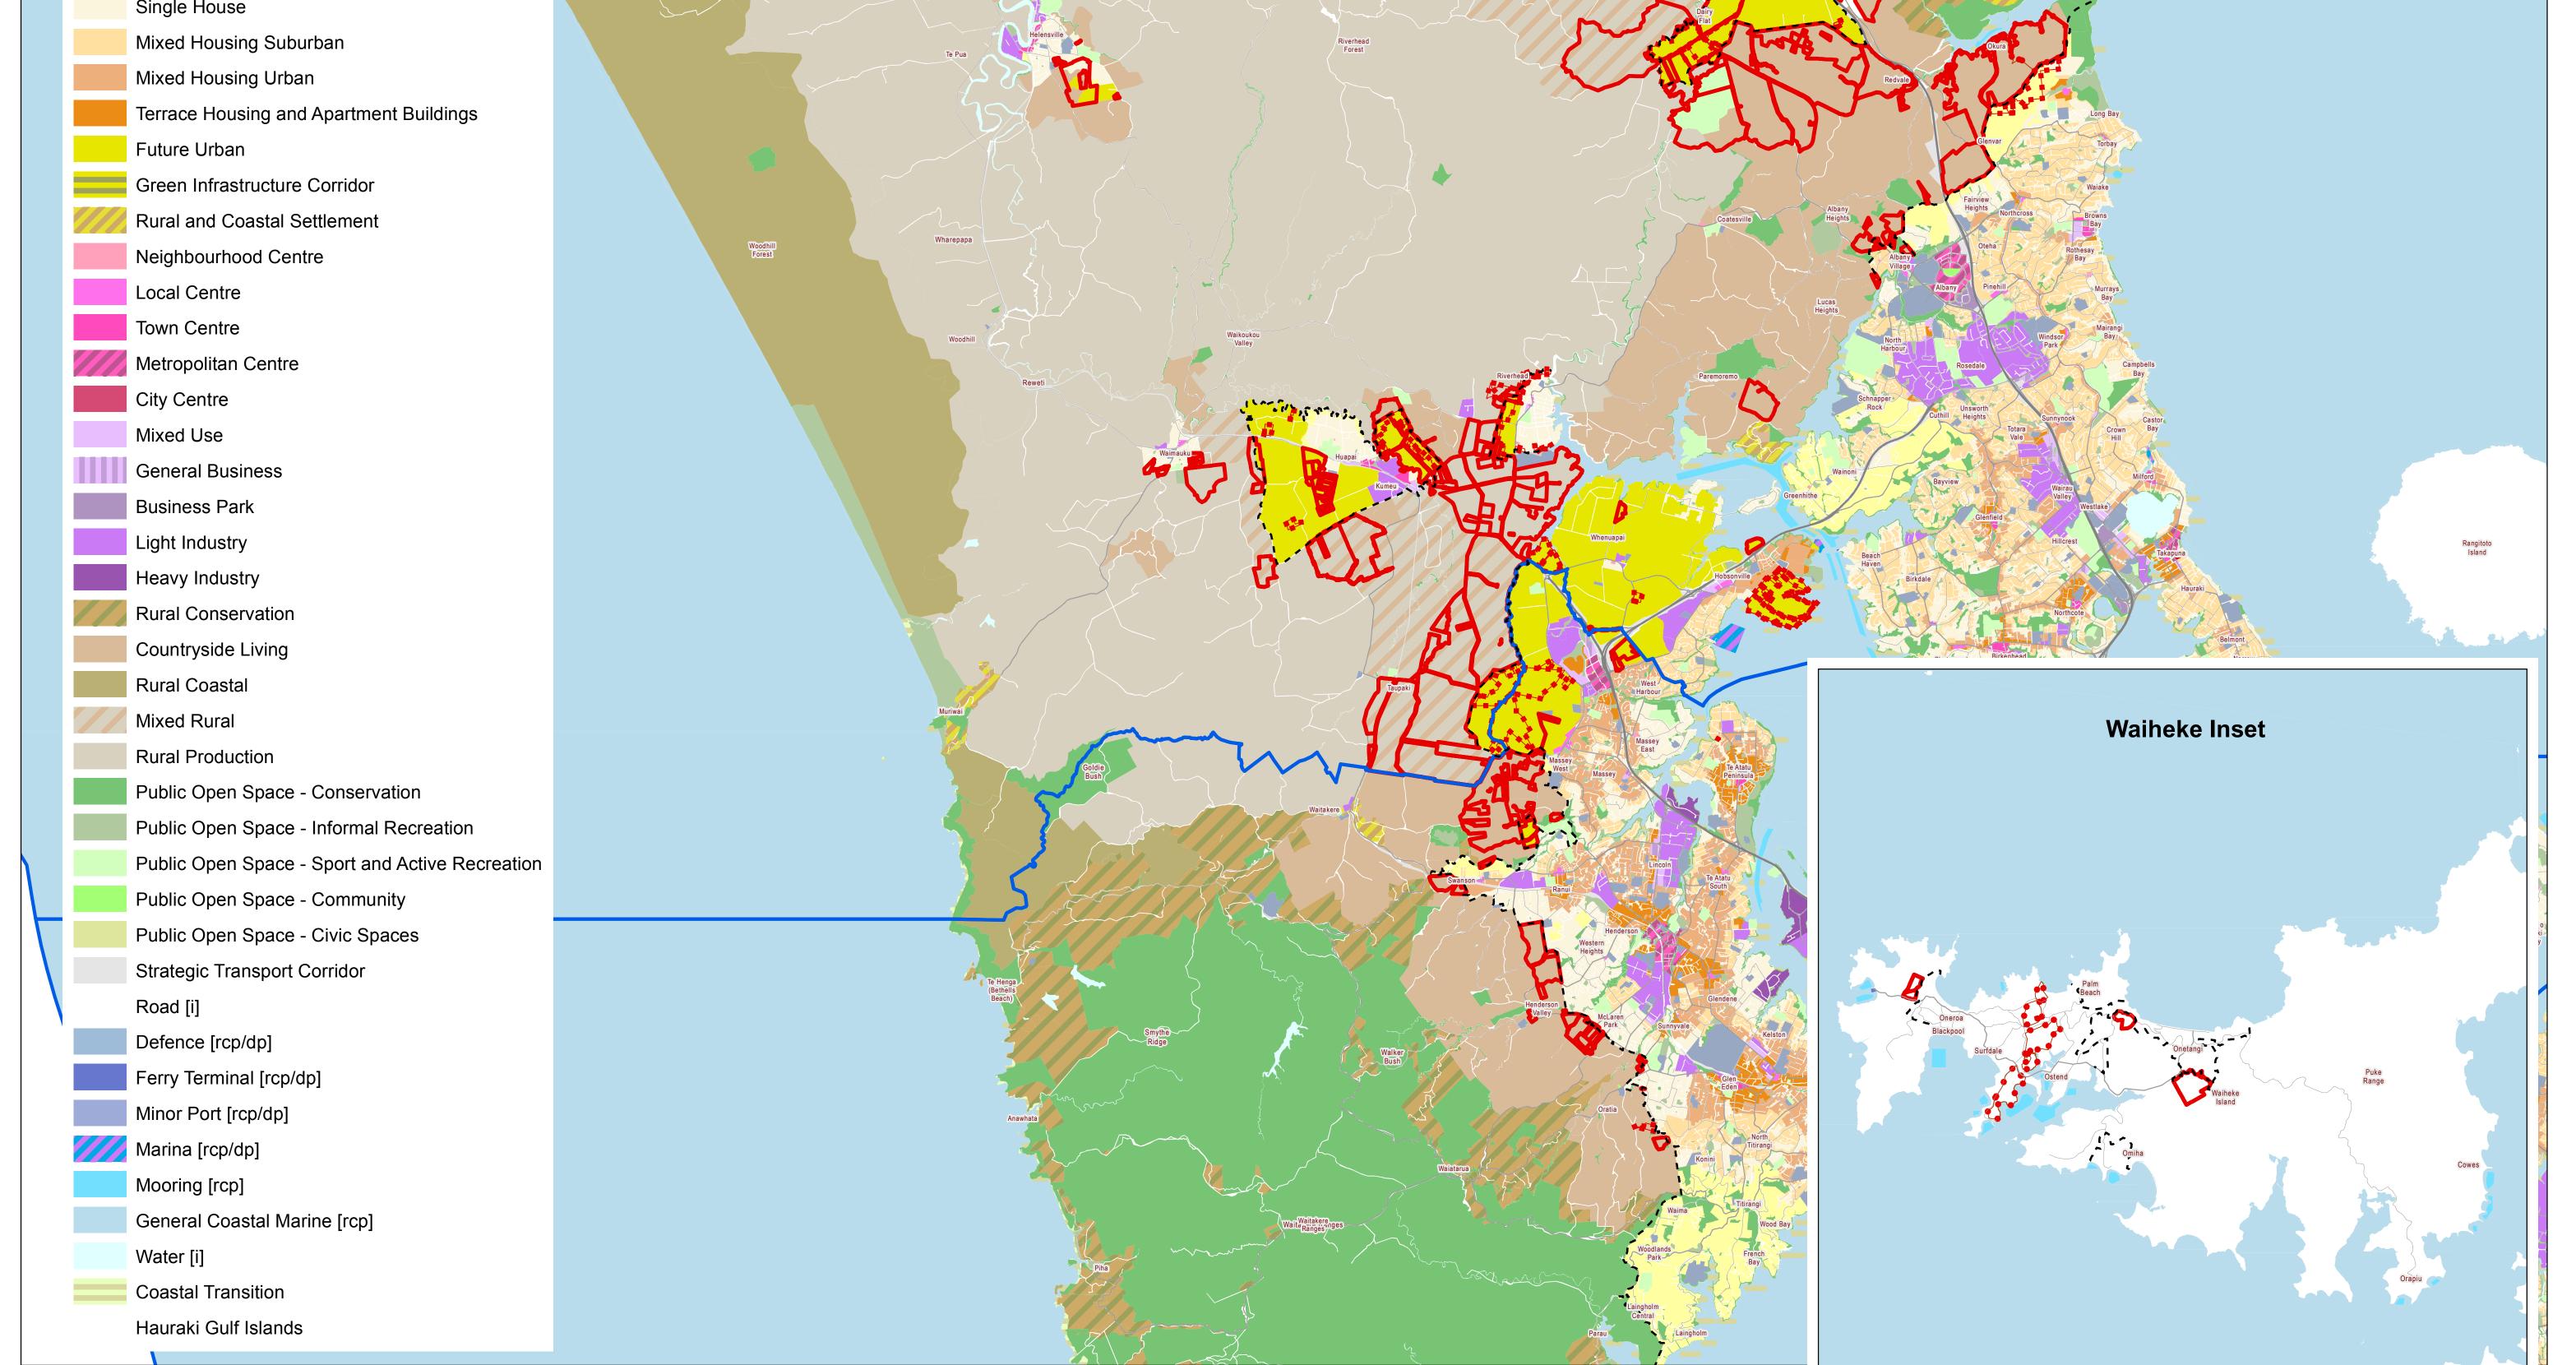

## Legend

Rural Urban Boundary [rps]
Submissions - Rural Urban Boundary
Amend
Delete
Retain
Special Purpose
Large Lot
Single House
Mixed Housing Suburban

South ad

Woodhill Forest

| This map/plan is illustrative only and all information<br>should be independently verified on site before taking<br>any action.Copyright Auckland Council. Land Parcel<br>Boundary information from LINZ (Crown Copyright Reserved).<br>Whilst due care has been taken, Auckland Council gives<br>no warranty as to the accuracy and completeness of any<br>information on this map/plan and accepts no liability for<br>any error, omission or use of the information.<br>Height datum: Auckland 1946. | Proposed Auckland Unitary Plan<br>Submissions on Proposed RUB able to be mapped North, West & Waiheke Island |                                                                                                                                                                                                                                                                                                                                                                        |                          |
|---------------------------------------------------------------------------------------------------------------------------------------------------------------------------------------------------------------------------------------------------------------------------------------------------------------------------------------------------------------------------------------------------------------------------------------------------------------------------------------------------------|--------------------------------------------------------------------------------------------------------------|------------------------------------------------------------------------------------------------------------------------------------------------------------------------------------------------------------------------------------------------------------------------------------------------------------------------------------------------------------------------|--------------------------|
|                                                                                                                                                                                                                                                                                                                                                                                                                                                                                                         | Hearing Topic 0016                                                                                           | By necessity the information on RUB related submissions in the SDR is partial and it should not be used without reference to the submissions themselves. Many submissions are not specific about the land affected by the relief they are seeking and where descriptions are vague this has not been captured in the SDR. Also, many rural properties are divided into |                          |
| multiple parcels and zor                                                                                                                                                                                                                                                                                                                                                                                                                                                                                |                                                                                                              | multiple parcels and zones and many submissions seek different zonings for different parts                                                                                                                                                                                                                                                                             |                          |
| Published Name:                                                                                                                                                                                                                                                                                                                                                                                                                                                                                         |                                                                                                              |                                                                                                                                                                                                                                                                                                                                                                        | nihera o Tāmaki Makaurau |